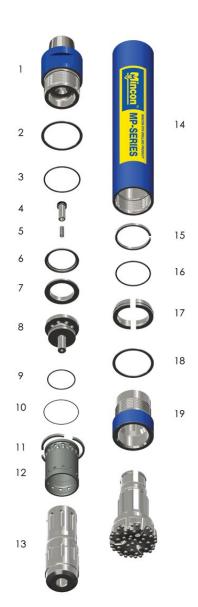

| Item # | Part Number | Description                           |  |
|--------|-------------|---------------------------------------|--|
|        | MD1001AS04  | MP100-SD (6 5/8" A.P.I. Reg. Pin)     |  |
| 1      | MD1001BH03  | Backhead (6 5/8" A.P.I. Reg. Pin)     |  |
| 2      | MD1016BO01  | Breakout ring                         |  |
| 3      | MD1020OR01  | O Ring                                |  |
| 4      | MD802CV02   | Check Valve                           |  |
| 5      | MB503SP01   | Spring                                |  |
| 6      | MD1005LR01  | Lock Ring                             |  |
| 7      | MD1004SM01  | Steel Make-Up Ring                    |  |
| 8      | MD1007DR01  | Air Distributor                       |  |
| 9      | MD1021OR01  | O Ring                                |  |
| 10     | MD1022OR01  | O Ring                                |  |
| 11     | MD1009SR01  | Seating Ring                          |  |
| 12     | MD1008IC01  | Inner Cylinder                        |  |
| 13     | MD1010PN02  | Piston                                |  |
| 14     | MD1011WS01  | Wear Sleeve                           |  |
| 15     | MD1012PR01  | Piston Retaining Ring                 |  |
| 16     | MD1020OR01  | O Ring                                |  |
| 17     | MD1014BR03  | Bit Retaining Ring                    |  |
| 18     | MD1016BO01  | Breakout ring                         |  |
| 19     | MD1015CK03  | Chuck (SD10)                          |  |
|        | MD1026SK02  | Service Kit                           |  |
| 5      | MB503SP01   | Spring                                |  |
|        | MD10250K02  | O Ring Kit                            |  |
|        | MD10250K02  | O Ring Kit                            |  |
|        | O Rings     | O Rings at positions #3, #9, #11, #16 |  |
|        |             |                                       |  |