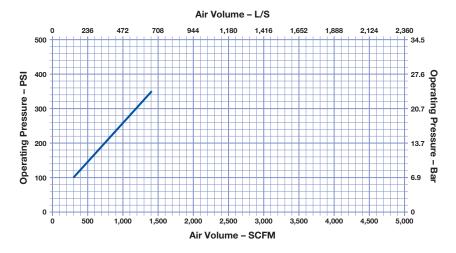

## Disclaimer

- Air consumption values are based on a combination of simulation data and real-world testing.
- All air charts are based on normal temperature and atmospheric pressure: 20°C and 101.325 kPa (68°F and 14.696 psi).
- Air density decreases with altitude, which will increase air consumption. Please consult the Mincon technical implementation team for exact air package requirements that take account for altitude and ground conditions.